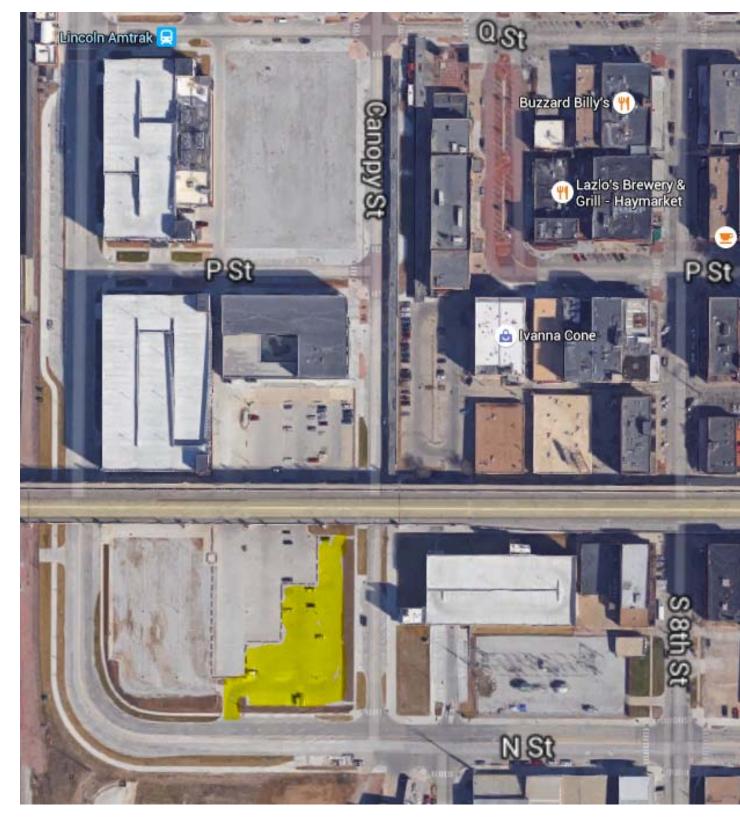

\*\*\*This special event is sponsored by Nebraska Auto Auction \*\*\*

Optional parking: BNSF Railway has graciously offered their lot (see map below) as one option for parking. If you should choose to use their lot make sure to display the parking pass below.

Paula Schwarten Secretary 402-472-0059 pschwarten@nufcu.org

The BNSF Railway parking lot is located at the corner of N Street and Canopy Street.

The entrance is located on N Street (see yellow highlighted area).